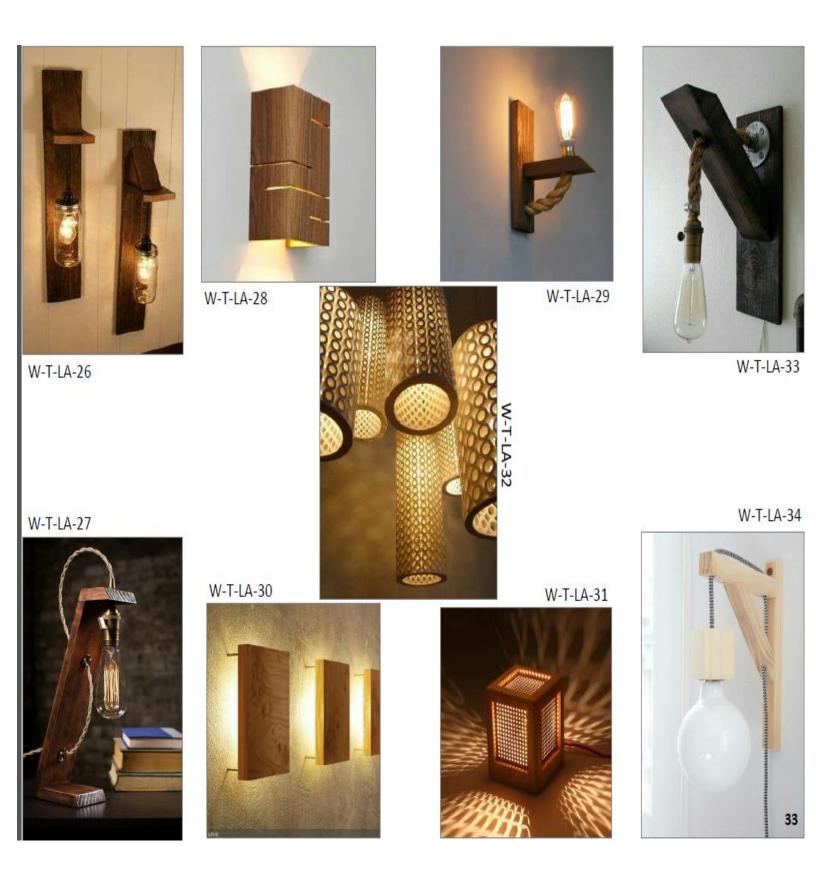

## Lamps

W-T-LA-06

W-T-LA-08

W-T-LA-09

W-T-LA-10

W-T-LA-15

W-T-LA-13

W-T-LA-11

W-T-LA-45

W-T-LA-17

W-T-LA-16

W-T-LA-46

W-T-LA-50

W-T-LA-48

W-T-LA-51

W-T-LA-49

W-T-LA-52

W-T-<mark>LA-5</mark>3