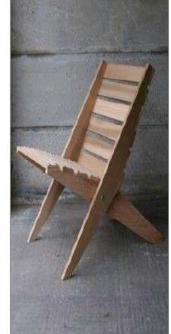

### Live Edge Chairs & Seating arrangement

W-LE-CH-01

W-LE-CH-05

W-LE-CH-03

W-LE-CH-06

W-LE-CH-04

15

W-LE-CH-07