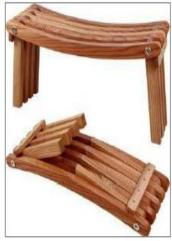

### Live Edge Chairs & Seating arrangement

W-LE-CH-01

W-LE-CH-05

W-LE-CH-03

W-LE-CH-06

W-LE-CH-04

15

W-LE-CH-07