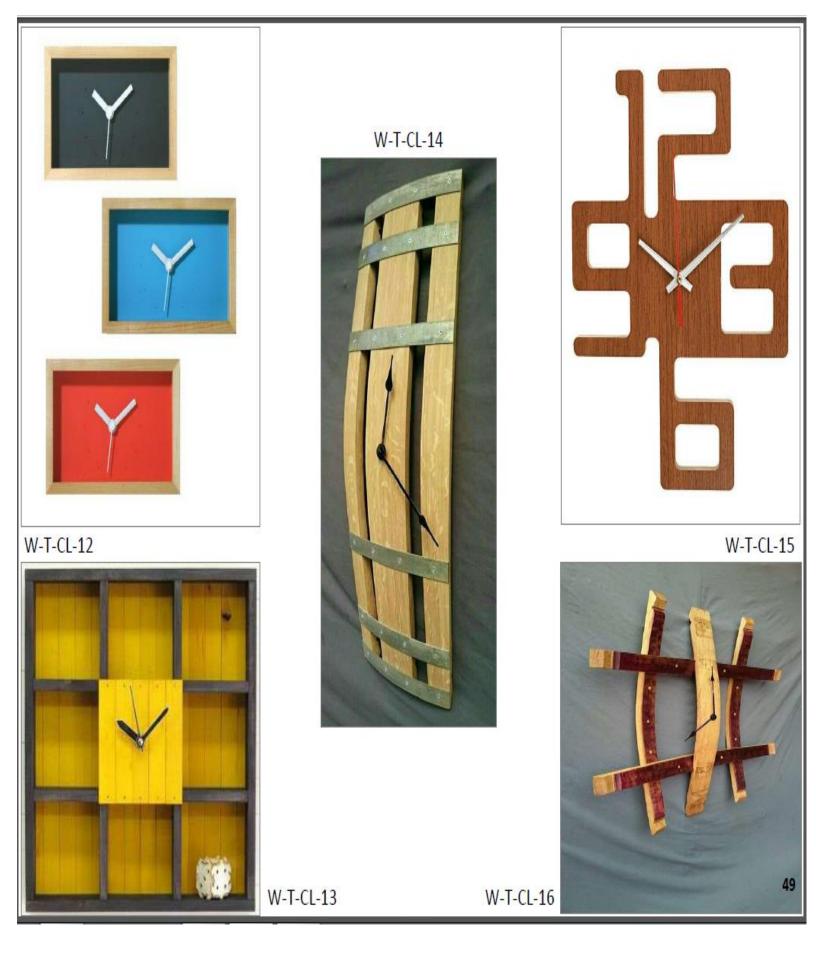

-CH-81





















W-T-CH-124



W-T-CH-125

W-T-CH-126



W-T-CH-127



W-T-CH-128















M-T-CH-137

## Lamps



W-T-LA-06



W-T-LA-08



W-T-LA-09

W-T-LA-10













W-T-LA-15

W-T-LA-13



W-T-LA-11





W-T-LA-45

W-T-LA-17

W-T-LA-16















W-T-LA-46



W-T-LA-50

W-T-LA-48







W-T-LA-51



W-T-LA-49

W-T-LA-52

W-T-<mark>LA-5</mark>3

## Planters











W-T-PL-01

W-T-PL-02

W-T-PL-03

W-T-PL-04

W-T-PL-07

W-T-PL-08

W-T-PL-09

















W-T-PL-12















W-T-PL-20

W-T-PL-25

W-T-PL-21

W-T-PL-26

W-T-PL-22

W-T-PL-27

















W-T-PL-40





W-T-PL-44





W-T-PL-52



W-T-PL-49

W-T-PL-53



W-T-PL-50













## Shelves











# W-T-SH-36





W-T-SH-33



W-T-SH-35









W-T-SH-29

W-T-SH-30



### Clocks





#### Bar Counter





W-T-BA-03

W-T-BA-04



W-T-BA-02



W-T-BA-05



W-T-BA-07

W-T-BA-08



W-T-BA-10



W-T-BA-09



## Tea Lights candles







W-T-TLC-01

W-T-TLC-02

W-T-TLC-03



W-T-TLC-04

W-T-TLC-05

51



W-T-TLC-07



W-T-TLC-08



W-T-TLC-09



W-T-TLC-10





W-T-TLC-12



W-T-TLC-14



# Other items



W-T-0T-01

W-T-OT-05





W-T-OT-02





W-T-OT-03

W-T-0T-07





W-T-OT-04

W-T-0T-08











W-T-OT-10

W-T-0T-12



W-T-OT-14









W-T-OT-18



W-T-OT-19

W-T-OT-20

W-T-OT-21





















W-T-OT-16