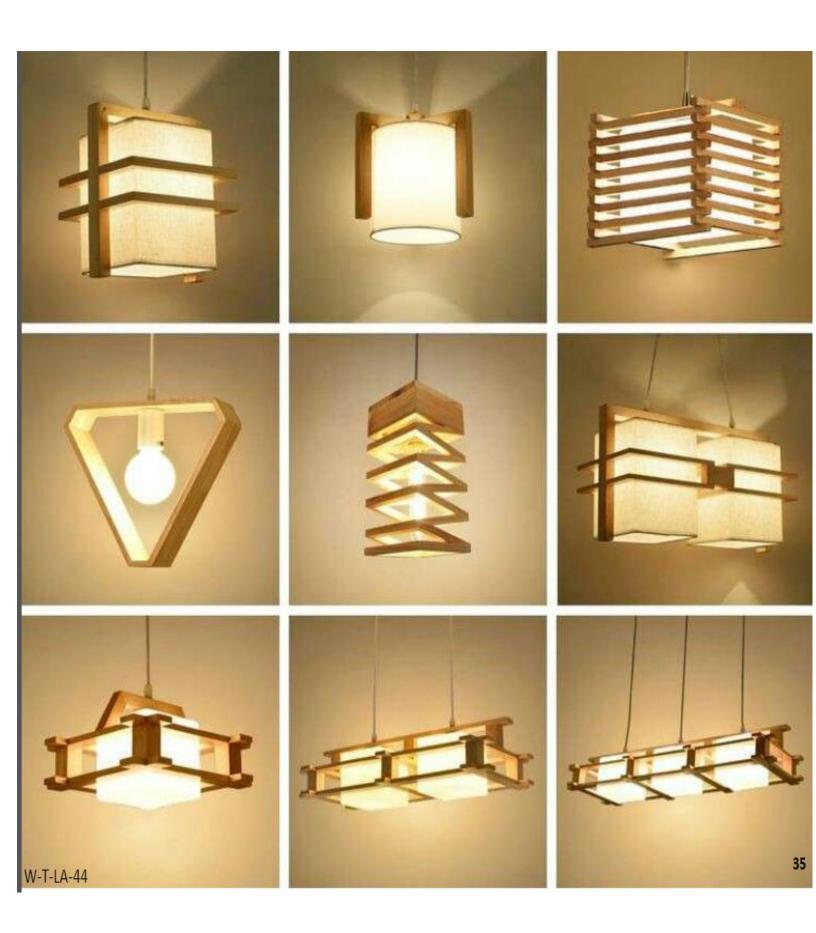

## Lamps

W-T-LA-06

W-T-LA-08

W-T-LA-09

W-T-LA-10

W-T-LA-15

W-T-LA-13

W-T-LA-11

W-T-LA-45

W-T-LA-17

W-T-LA-16

W-T-LA-46

W-T-LA-50

W-T-LA-48

W-T-LA-51

W-T-LA-49

W-T-LA-52

W-T-<mark>LA-5</mark>3