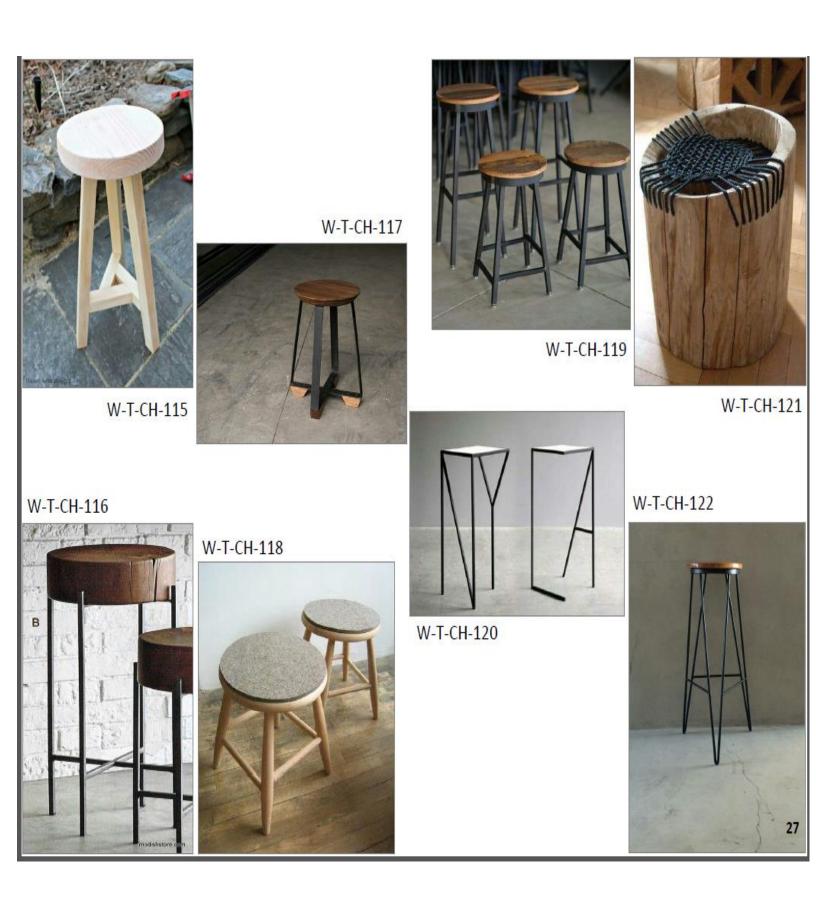

## Chairs and seating arrangement

W-T-CH-01 W-T-CH-02

W-T-CH-05

W-T-CH-25

W-T-CH-27

W-T-CH-28

W-T-CH-31

W-T-CH-32