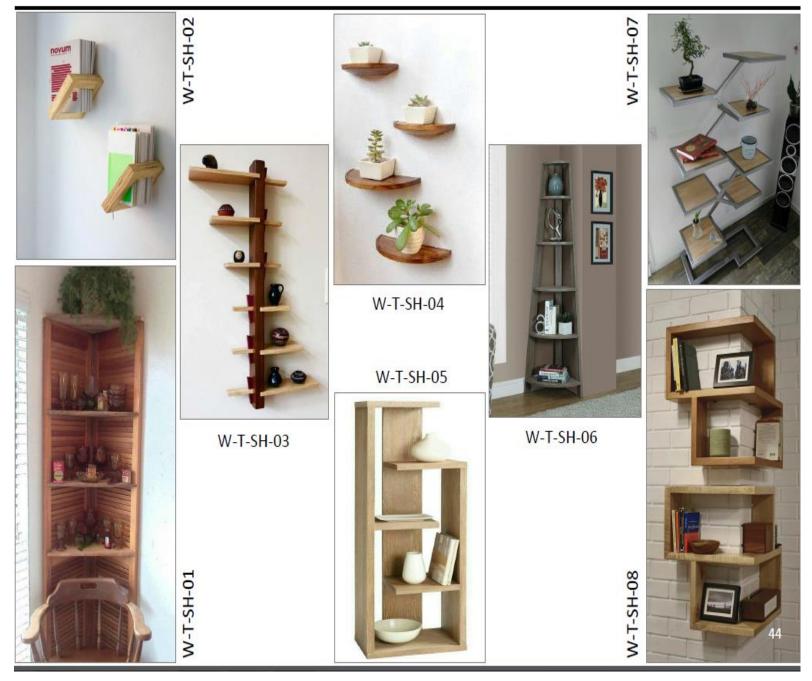

W-T-CH-79



W-T-CH-71



W-T-CH-74



W-T-CH-77



W-T-CH-80



W-T-CH-75



W-T-CH-78



W-T-CH-81





















W-T-CH-124



W-T-CH-125

W-T-CH-126



W-T-CH-127



W-T-CH-128















M-T-CH-137

## Lamps



W-T-LA-06



W-T-LA-08



W-T-LA-09

W-T-LA-10













W-T-LA-15

W-T-LA-13



W-T-LA-11





W-T-LA-45

W-T-LA-17

W-T-LA-16















W-T-LA-46



W-T-LA-50

W-T-LA-48







W-T-LA-51



W-T-LA-49

W-T-LA-52

W-T-<mark>LA-5</mark>3

## Planters











W-T-PL-01

W-T-PL-02

W-T-PL-03

W-T-PL-04

W-T-PL-07

W-T-PL-08

W-T-PL-09

















W-T-PL-12















W-T-PL-20

W-T-PL-25

W-T-PL-21

W-T-PL-26

W-T-PL-22

W-T-PL-27

















W-T-PL-40





W-T-PL-44





W-T-PL-52



W-T-PL-49

W-T-PL-53



W-T-PL-50













## Shelves











# W-T-SH-36





W-T-SH-33



W-T-SH-35









W-T-SH-29

W-T-SH-30



### Clocks





#### Bar Counter





W-T-BA-03

W-T-BA-04



W-T-BA-02



W-T-BA-05



W-T-BA-07

W-T-BA-08



W-T-BA-10



W-T-BA-09



## Tea Lights candles







W-T-TLC-01

W-T-TLC-02

W-T-TLC-03



W-T-TLC-04

W-T-TLC-05

51



W-T-TLC-07



W-T-TLC-08



W-T-TLC-09



W-T-TLC-10





W-T-TLC-12



W-T-TLC-14



# Other items



W-T-0T-01

W-T-OT-05





W-T-OT-02





W-T-OT-03

W-T-0T-07





W-T-OT-04

W-T-0T-08











W-T-OT-10

W-T-0T-12



W-T-OT-14









W-T-OT-18



W-T-OT-19

W-T-OT-20

W-T-OT-21





















W-T-OT-16