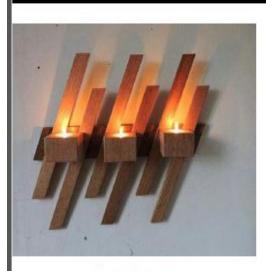

## Tea Lights candles

W-T-TLC-01

W-T-TLC-02

W-T-TLC-03

W-T-TLC-04

W-T-TLC-05

51

W-T-TLC-07