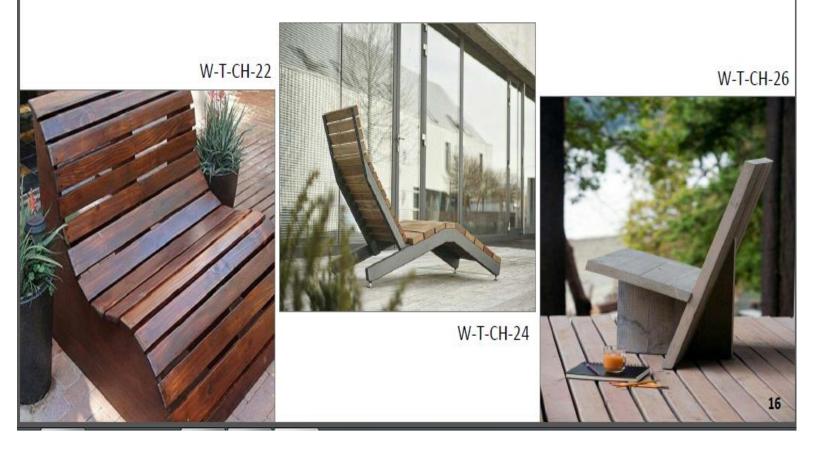

## Chairs and seating arrangement

W-T-CH-01 W-T-CH-02

W-T-CH-05

W-T-CH-25

W-T-CH-27

W-T-CH-28

W-T-CH-31

W-T-CH-32