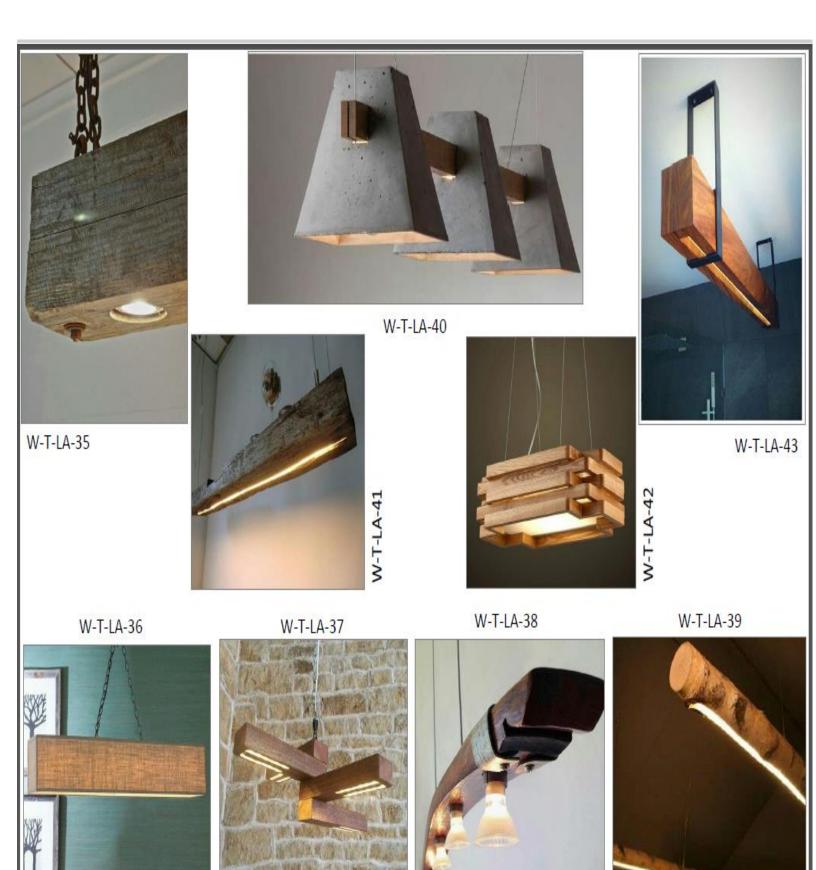

## Lamps

W-T-LA-06

W-T-LA-08

W-T-LA-09

W-T-LA-10

W-T-LA-15

W-T-LA-13

W-T-LA-11

W-T-LA-45

W-T-LA-17

W-T-LA-16

W-T-LA-46

W-T-LA-50

W-T-LA-48

W-T-LA-51

W-T-LA-49

W-T-LA-52

W-T-<mark>LA-5</mark>3