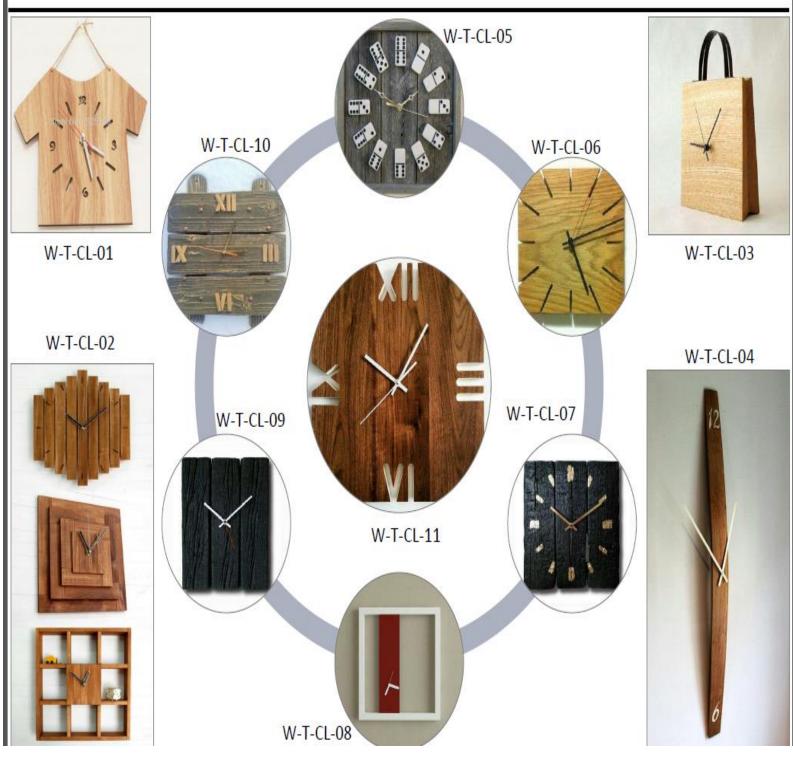

-T-CH-81





















W-T-CH-124



W-T-CH-125

W-T-CH-126



W-T-CH-127



W-T-CH-128















M-T-CH-137

## Lamps



W-T-LA-06



W-T-LA-08



W-T-LA-09

W-T-LA-10













W-T-LA-15

W-T-LA-13



W-T-LA-11





W-T-LA-45

W-T-LA-17

W-T-LA-16















W-T-LA-46



W-T-LA-50

W-T-LA-48







W-T-LA-51



W-T-LA-49

W-T-LA-52

W-T-<mark>LA-5</mark>3

## Planters











W-T-PL-01

W-T-PL-02

W-T-PL-03

W-T-PL-04

W-T-PL-07

W-T-PL-08

W-T-PL-09

















W-T-PL-12















W-T-PL-20

W-T-PL-25

W-T-PL-21

W-T-PL-26

W-T-PL-22

W-T-PL-27

















W-T-PL-40





W-T-PL-44





W-T-PL-52



W-T-PL-49

W-T-PL-53



W-T-PL-50













## Shelves











# W-T-SH-36





W-T-SH-33



W-T-SH-35









W-T-SH-29

W-T-SH-30



### Clocks





#### Bar Counter





W-T-BA-03

W-T-BA-04



W-T-BA-02



W-T-BA-05



W-T-BA-07

W-T-BA-08



W-T-BA-10



W-T-BA-09



## Tea Lights candles







W-T-TLC-01

W-T-TLC-02

W-T-TLC-03



W-T-TLC-04

W-T-TLC-05

51



W-T-TLC-07



W-T-TLC-08



W-T-TLC-09



W-T-TLC-10





W-T-TLC-12



W-T-TLC-14



# Other items



W-T-0T-01

W-T-OT-05





W-T-OT-02





W-T-OT-03

W-T-0T-07





W-T-OT-04

W-T-0T-08











W-T-OT-10

W-T-0T-12



W-T-OT-14









W-T-OT-18



W-T-OT-19

W-T-OT-20

W-T-OT-21





















W-T-OT-16