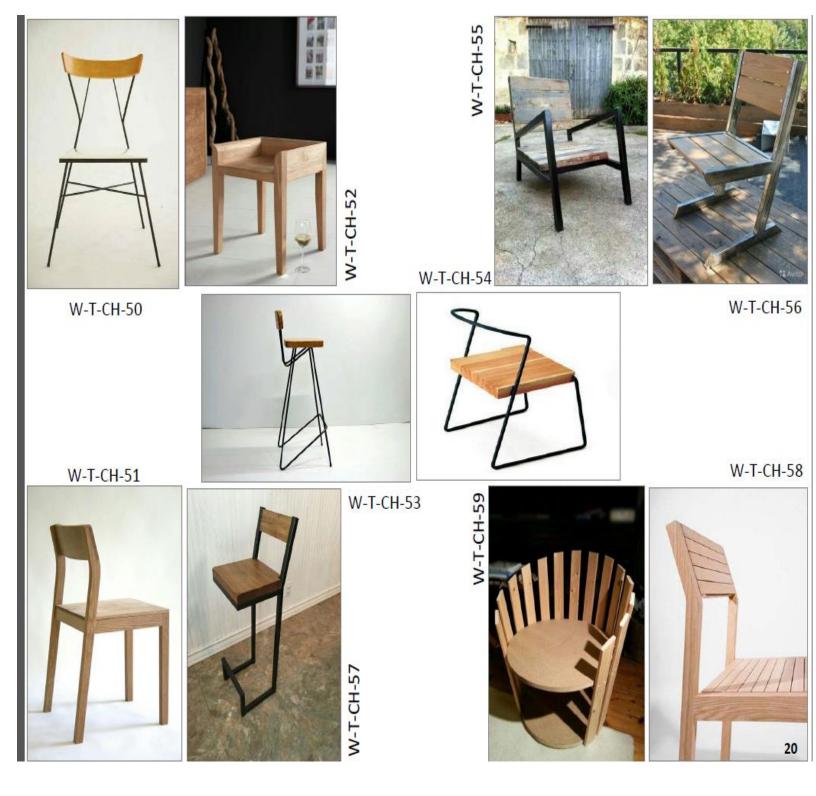

## Chairs and seating arrangement

W-T-CH-01 W-T-CH-02

W-T-CH-05

W-T-CH-25

W-T-CH-27

W-T-CH-28

W-T-CH-31

W-T-CH-32

17

W-T-CH-38

W-T-CH-35

W-T-CH-42

W-T-CH-43

W-T-CH-44

W-T-CH-45

W-T-CH-46